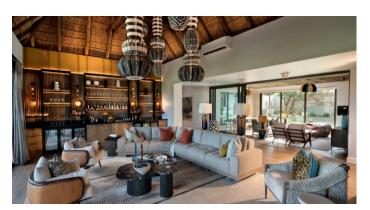

### **Lodge Facilities**

- Deck with plunge pool overlooking the Bushman's River
- Swimming Pool with shallow area for children
- Lounge with fireplace
- Separate children's lounge / play area
- In and outdoor dining facilities
- Private Boma
- WIFI connection
- Gift Boutique
- Bespoke fitness and spa treatment rooms
- Butler service
- Child minding service
- Swarovski binoculars for guest use
- Private Safari Vehicles