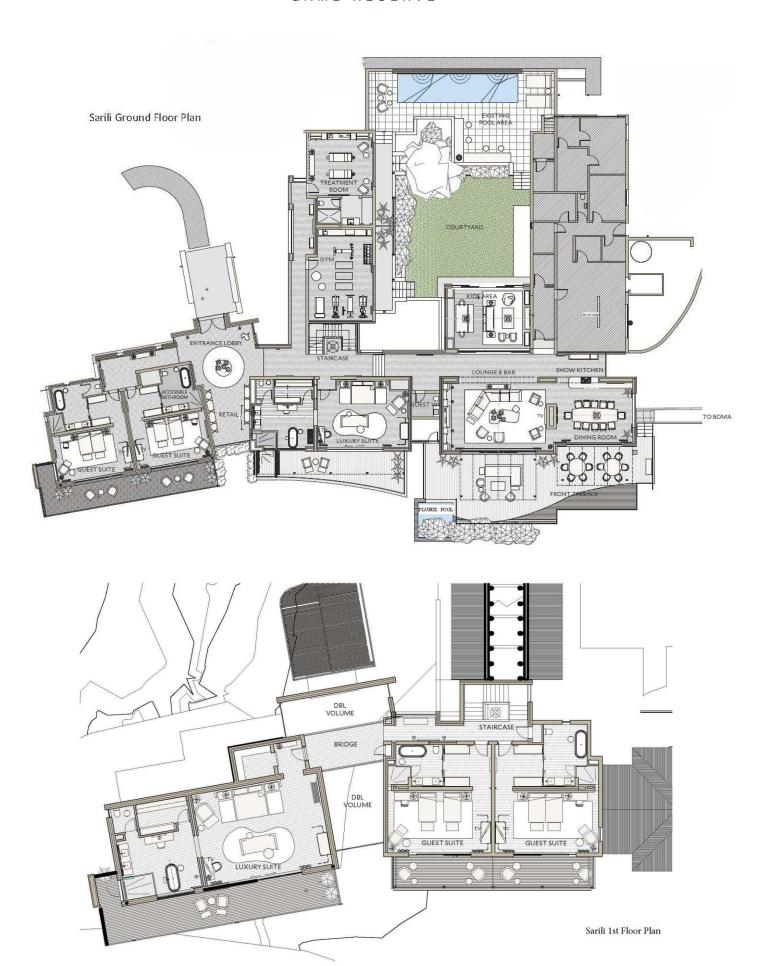

#### **Room Configuration**

- 2 x Luxury River View Suites
  - 。1 x Ground floor / 1 x 1st floor
- 4 x Luxury River View Rooms
  - 。 2 x Ground floor rooms (interleading) / 1 room is wheelchair friendly
  - <sub>o</sub> 2 x 1<sup>st</sup> floor rooms (interleading)
- Max 12 adults / 2 children (0-11 years old)