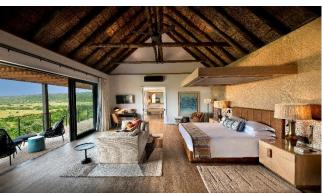

#### **Room Features**

- Air conditioning
- Nespresso Coffee Machine
- Telephone
- Private Minibar
- Hairdryer
- Electronic Safe
- Fitted international adapters
- En-suite bathrooms with bath and shower
- Underfloor heating in all bathrooms
- Television with selected channels
- Private balconies

#### **Room Configuration**

- 2 x Luxury River View Suites
  - 。1 x Ground floor / 1 x 1st floor
- 4 x Luxury River View Rooms
  - 。 2 x Ground floor rooms (interleading) / 1 room is wheelchair friendly
  - <sub>o</sub> 2 x 1<sup>st</sup> floor rooms (interleading)
- Max 12 adults / 2 children (0-11 years old)