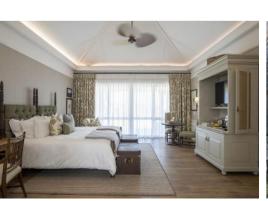

#### **Room Features**

- Air conditioning
- Nespresso Coffee Machine
- International Dial Telephone
- **Fitted International Adapters**
- Hairdryer

- Television with selected satellite channels
- Veranda or balcony
- WIFI connection

### **Room Configuration**

- 1 x Family Suite with 2 bedrooms, a living room and private plunge pool (sleeps maximum 4 adults and 2 children aged 6-11)
- 2 x Manor House Suites with balcony
- 11 x Plains Rooms with veranda and outdoor shower
  - (2 inter-leading of which one is equipped to accommodate a wheelchair)
- 4 x Garden Rooms with veranda (inter-leading)